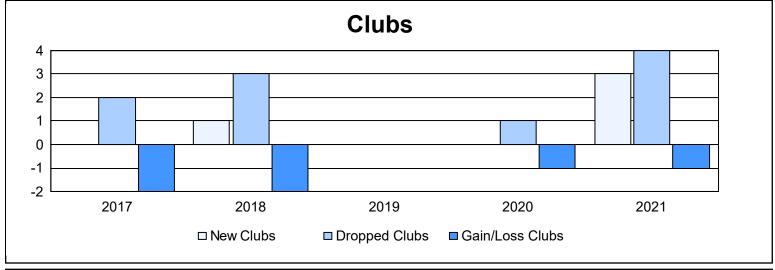

District 202 E As of June 2021 Cumulative

| Year      | New<br>Clubs | Dropped<br>Clubs | Gain/<br>Loss<br>Clubs | New<br>Members | Charter<br>Members | Reinstate<br>Members | Transfer<br>Members | Total<br>Member<br>Added | Total<br>Members<br>Dropped | Gain/<br>Loss<br>Members |
|-----------|--------------|------------------|------------------------|----------------|--------------------|----------------------|---------------------|--------------------------|-----------------------------|--------------------------|
| 2016-2017 | 0            | 2                | -2                     | 113            | 4                  | 12                   | 19                  | 148                      | 167                         | -19                      |
| 2017-2018 | 1            | 3                | -2                     | 108            | 26                 | 5                    | 20                  | 159                      | 174                         | -15                      |
| 2018-2019 | 0            | 0                | 0                      | 91             | 2                  | 4                    | 16                  | 113                      | 154                         | -41                      |
| 2019-2020 | 0            | 1                | -1                     | 97             | 1                  | 3                    | 8                   | 109                      | 179                         | -70                      |
| 2020-2021 | 3            | 4                | -1                     | 83             | 54                 | 1                    | 30                  | 168                      | 198                         | -30                      |
| Average   | 1            | 2                | -1                     | 98             | 17                 | 5                    | 19                  | 139                      | 174                         | -35                      |